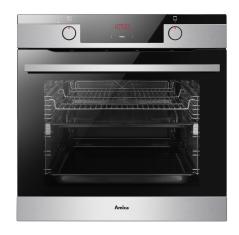

# ED37610X X-TYPE

#### **TECHNICAL DATA**

Height: 59,5 cmWidth: 59,5 cmDepth: 57 cmColour: Inox

Energy class: A

Oven capacity: 77 |

**FEATURE** 

Oven type: electric

Number of oven functions:  $11\,$ 

Preheating in 3 minutes

Illuminated knobs

Total power: 3,6 kW

Top heater: 900 W

Bottom heater: 1100 W Ring heater: 2100 W

Supergrill: 1500 W

Amica BakingPro System®

Even baking on many oven levels

Push-pull knobs

# **EQUIPMENT**

Sensor LED display with baking time control (Ts)

Controls: touch sensor and knob

Side racks

Telescopic guides with STOP function:  $1\ \mathrm{pc}$ 

Oven cleaning: Catalytic cleaning

EasyClean enamel