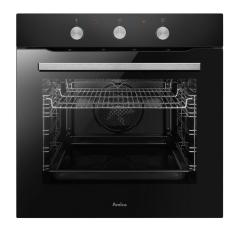

# **ED06208B FINE**

## **TECHNICAL DATA**

Height: 59,5 cm **Width:** 59,5 cm Depth: 57 cm

Colour: Black mat Energy class: A

Oven capacity: 77 |

Total power: 3,5 kW

Top heater: 900 W

**Bottom heater: 1100 W** 

Supergrill: 1500 W

#### **FEATURE**

Oven type: electric

Number of oven functions: 9

Preheating in 3 minutes

Amica BakingPro System®

Even baking on many oven levels

## **EQUIPMENT**

Minute minder with STOP function

Controls: knobs

Side racks

EasyClean enamel

Easy-cleaning door system

Transparent glass Cool front (3 panes)

Reflective glass