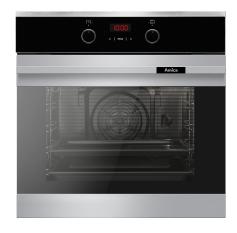

# **EB6521 FUSION**

## **TECHNICAL DATA**

**Height:** 59,5 cm **Width:** 59,5 cm

**Depth:** 57 cm **Colour:** Inox

Energy class: A

Oven capacity: 65 |

Total power: 2,9 kW

Top heater: 900 W

**Bottom heater: 1100 W** 

#### **FEATURE**

Oven type: electric

Number of oven functions: 8

Even baking

Preheating in 4 minutes

Push-pull knobs

## **EQUIPMENT**

Sensor LED display with baking time control (Ts)

Controls: touch sensor and knob

Side racks

EasyClean enamel

Easy-cleaning door system

Cool front (3 panes)

Reflective glass