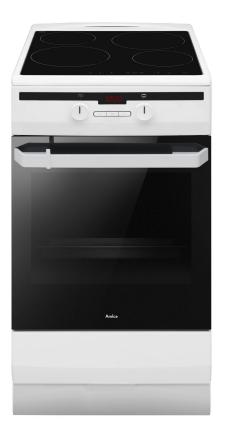

# Free-standing induction cooker 58IES2.322HTab(W)

## **TECHNICAL DATA**

| Height: 85 cm      | Oven capacity: 62       |
|--------------------|-------------------------|
| Width: 50 cm       | Total power: 11,7 kW    |
| Depth: 60 cm       | Top heater: 900 W       |
| Colour: White      | Bottom heater: 1100 W   |
| Energy class: A    | Supergrill: 2000 W      |
| Hob surface: glass | Power connection: 400 V |

## **EQUIPMENT**

LED display with minute minder (Tab) Preheating in 4 minutes Even baking Easy Clean enamel Cool front (3 panes) Recipes on the door Drawer on roller guides Defrosting **Oven cleaning:** Steam Cleaning