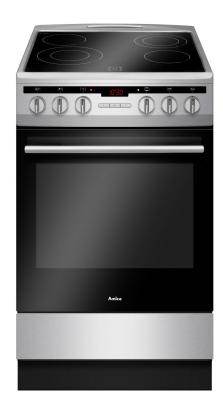

#### **500 Line**

# Free-standing ceramic cooker 57CE3.315HTaQ(Xx)

## **TECHNICAL DATA**

Height: 85 cmWidth: 50 cmDepth: 60 cmColour: InoxEnergy class: A

Hob surface: glass

Oven capacity: 62 |

Total power: 8,9 kW

Top heater: 900 W

Bottom heater: 1100 W Ring heater: 2000 W

Supergrill: 2000 W